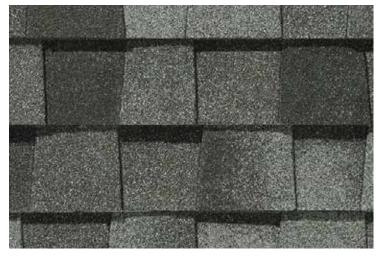

Pewterwood

Resawn Shake

Hunter Green

Landmark PRO, shown in Max Def Moiré Black

## LANDMARK® PRO COLOR PALETTE

Max Def Cobblestone Gray

Max Def Georgetown Gray

Max Def Weathered Wood

Max Def Pewterwood

Max Def Espresso

Max Def Heather Blend

Max Def Resawn Shake