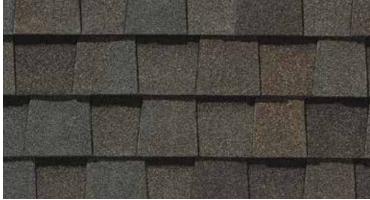

LANDMARK® COLOR PALETTE







Georgetown Gray



Weathered Wood



Moiré Black



Heather Blend



Burnt Sienna







Driftwood

Colonial Slate

Pewterwood





Resawn Shake

Hunter Green





Landmark PRO, shown in Max Def Moiré Black

# The Expert's Choice

#### LANDMARK® PRO

A refined union of vision and value, our PRO line leads its class in optimal performance and variety of color.

- Engineered to meet professional contractors' exacting specifications
- Available in a wide selection of eye-catching Max Def colors
- Outweighs standard laminates to provide greater protection from the elements





Scan code for more information

## LANDMARK® PRO COLOR PALETTE



Max Def Cobblestone Gray



Max Def Georgetown Gray



Max Def Weathered Wood



Max Def Pewterwood



Max Def Espresso



Max Def Heather Blend



Max Def Resawn Shake



Max Def Coastal Blue



Max Def Colonial Slate



Max Def Driftwood



Max Def Moiré Black



Max Def Charcoal Black



Max Def Shenandoah



Max Def Burnt Sienna



Max Def Red Oak

#### MAX DEF COLORS

Look deeper. With Max Def, a new dimension is added to shingles with a richer mixture of surface granules. You get a brighter, more vibrant, more dramatic appearance and depth of color. And the natural beauty of your roof shines through.





NorthGate ClimateFlex, shown in Max Def Weathered Wood

# Outstanding Durability

# NORTHGATE® ClimateFlex®

Featuring the latest advances in polymer science, CertainTeed's **Climate**Flex technology works at a molecular level to make shingles strong and pliable. The rubber-like qualities of the **Cli