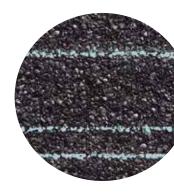

## **Streak**Fighter®

Algae Resistance

The ultimate in stain protection.

Those streaks you see on other roofs in your neighborhood? That's algae, and it's a common eyesore on roofing throughout North America. CertainTeed's **Streak**Fighter technology uses the power of science to repel algae before it can take hold and spread. **Streak**Fighter's granular blend includes naturally algae-resistant copper, helping your roof maintain its curb appeal and look beautiful for years to come.