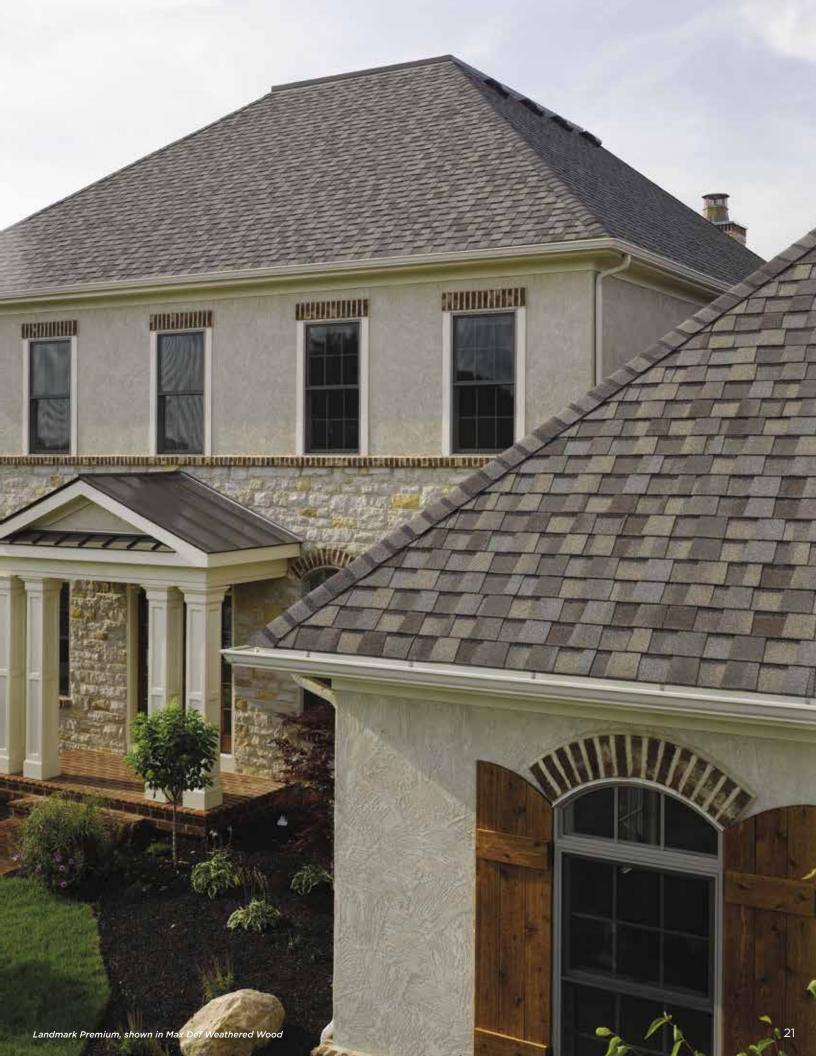

Landmark Premium, shown in Max Def Weathered Wood

# Top Shelf

#### LANDMARK® PREMIUM

A sophisticated look, brilliantly executed. Our Premium line is engineered to protect, enhance and endure.

- Outclasses ordinary roofing in both appearance and performance
- Tough two-piece laminated fiberglass-based construction
- Features Max Def colors for a deeper, richer mixture of surface granules