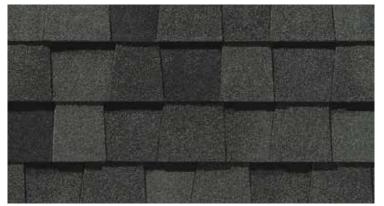

Driftwood

Colonial Slate

Pewterwood





Resawn Shake

Hunter Green





Landmark PRO, shown in Max Def Moiré Black

# The Expert's Choice

#### LANDMARK® PRO

A refined union of vision and value, our PRO line leads its class in optimal performance and variety of color.

- Engineered to meet professional contractors' exacting specifications
- Available in a wide selection of eye-catching Max Def colors
- Outweighs standard laminates to provide greater protection from the elements





Scan code for more information

## LANDMARK® PRO COLOR PALETTE



Max Def Cobblestone Gray



Max Def Georgetown Gray



Max Def Weathered Wood



Max Def Pewterwood



Max Def Espresso



Max Def Heather Blend



Max Def Resawn Shake



Max Def Coastal Blue



Max Def Colonial Slate



Max Def Driftwood



Max Def Moiré Black



Max Def Charcoal Black



Max Def Shenandoah



Max Def Burnt Sienna



Max Def Red Oak

#### MAX DEF COLORS

Look deeper. With Max Def, a new dimension is added to shingles with a richer mixture of surface granules. You get a brighter, more vibrant, more dramatic appearance and depth of color. And the natural beauty of your roof shines through.





NorthGate ClimateFlex, shown in Max Def Weathered Wood

# Outstanding Durability

# NORTHGATE® ClimateFlex®

Featuring the latest advances in polymer science, CertainTeed's **Climate**Flex technology works at a molecular level to make shingles strong and pliable. The rubber-like qualities of the **Climate**Flex asphalt formula provides each shingle with improved hail resistance, cold-weather flexibility, and granule ad