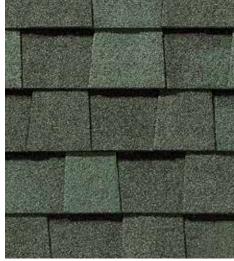

## NORTHGATE® ClimateFlex® COLOR PALETTE

Silver Birch CRRC Product ID 0668-0072

Max Def Georgetown Gray

Max Def Pewter

Max Def Moiré Black

Max Def Burnt Sienna

Max Def Resawn Shake

Max Def Driftwood

Max Def Espresso

Max Def Weathered Wood

Max Def Heather Blend