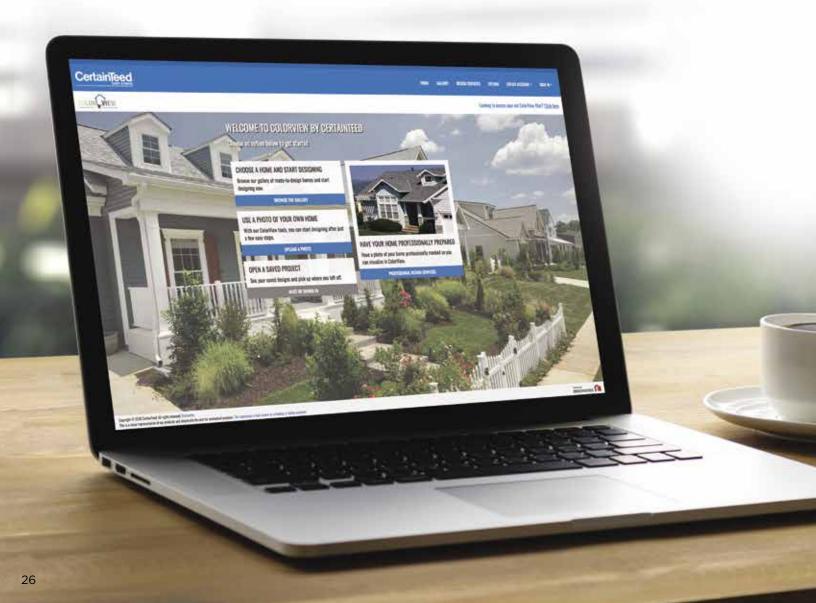

# The ColorView Visualizer: Design your Dream Home with the Click of a Mouse

CertainTeed created the ColorView tool to help homeowners bring their creative vision to reality.

Just look through a photo library of homes to choose one that looks most like your own. Then click on the roof to easily switch designs and see what CertainTeed product looks best. You can choose from hundreds of different roofing design and color combinations, and even add roof accents in different colors. All before anyone raises a hammer.

Want to visualize different roofing styles on your own home? You can upload photos to ColorView and have them digitally masked by one of our design professionals, or use DIY mode to upload and mask your own photos.

Plus, you can print or share your ColorView photos with family and friends to get their feedback. Visit **colorview.certainteed.com** and get started.