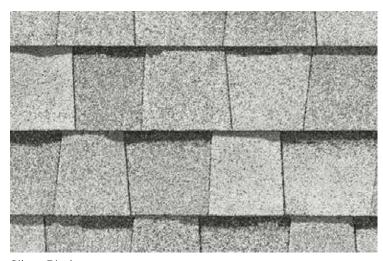

dmark, shown in Georgetown Gray

## LANDMARK® COLOR PALETTE

Georgetown Gray

Weathered Wood

Moiré Black

Heather Blend

Burnt Sienna

Driftwood

Colonial Slate