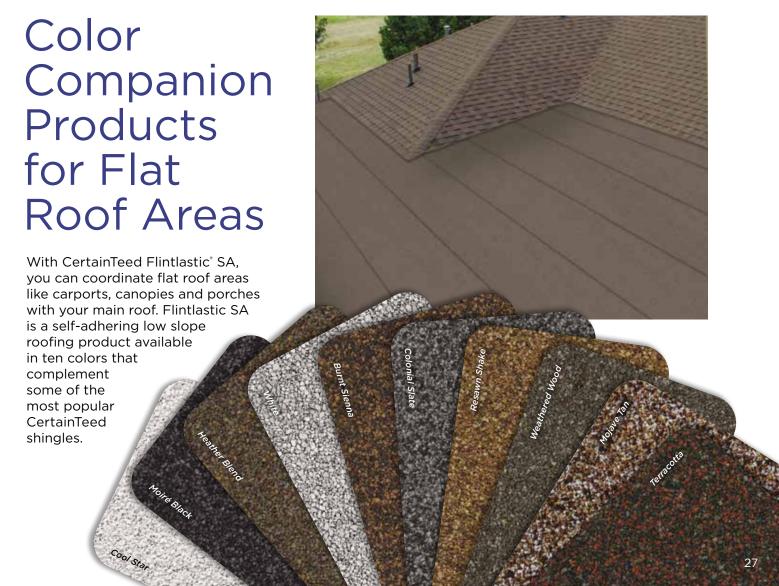

## Add a Little Accent to Your Roof

The visually impactful choice for capping the hips and ridges of your roof, CertainTeed's Cedar Crest\* accessory shingles will complement or match any shingle in the Landmark Series. For a low-profile hip and ridge look, CertainTeed also offers Shadow Ridge\* accessory shingles. Also available in **Climate**Flex version.