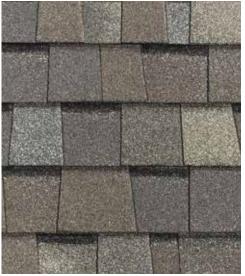

NorthGate ClimateFlex, shown in Max Def Weathered Wood

## NORTHGATE® ClimateFlex® COLOR PALETTE

Silver Birch CRRC Product ID 0668-0072

Max Def Georgetown Gray

Max Def Pewter

Max Def Moiré Black

Max Def Burnt Sienna

Max Def Resawn Shake

Max Def Driftwood