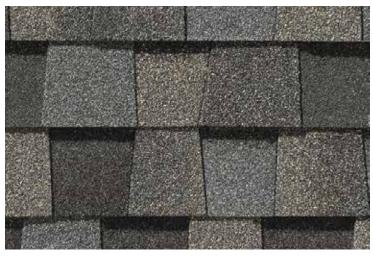

## LANDMARK® COLOR PALETTE

Georgetown Gray

Weathered Wood

Moiré Black

Heather Blend

Burnt Sienna

Driftwood

Colonial Slate