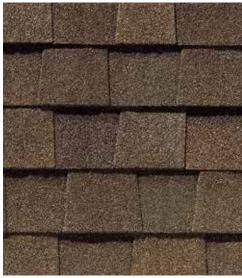

dmark, shown in Georgetown Gray

## LANDMARK® COLOR PALETTE

Georgetown Gray

Weathered Wood

Moiré Black

Heather Blend

Burnt Sienna

Driftwood

Colonial Slate