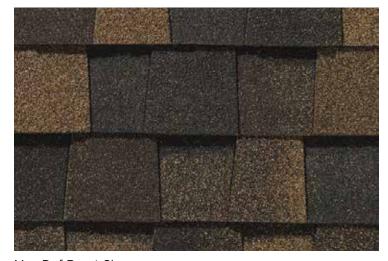

## LANDMARK® COLOR PALETTE

Georgetown Gray

Weathered Wood

Moiré Black

Heather Blend

Burnt Sienna

Driftwood

Colonial Slate