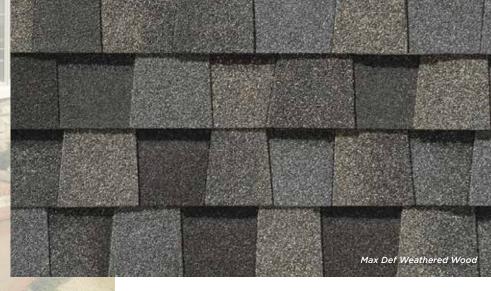

NorthGate ClimateFlex, shown in Max Def Weathered Wood

# NORTHGATE® ClimateFlex®

Featuring the latest advances in polymer science, CertainTeed's **Climate**Flex technology works at a molecular level to make shingles strong and pliable. The rubber-like qualities of the **Climate**Flex asphalt formula provides each shingle with improved hail resistance, cold-weather flexibility, and granule adhesion than traditional asphalt shingles.