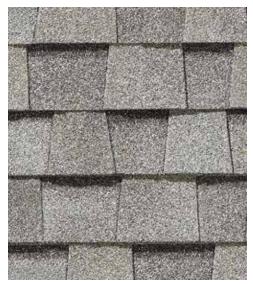

dmark, shown in Georgetown Gray

## LANDMARK® COLOR PALETTE

Georgetown Gray

Weathered Wood

Moiré Black

Heather Blend

Burnt Sienna

Driftwood

Colonial Slate