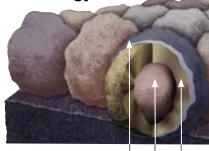

## **Streak**Fighter®

Algae Resistance

The ultimate in stain protection.

Those streaks you see on other roofs in your neighborhood? That's algae, and it's a common eyesore on roofing throughout North America. CertainTeed's **Streak**Fighter technology uses the power of science to repel algae before it can take hold and spread. **Streak**Fighter's granular blend includes naturally algae-resistant copper, helping your roof maintain its curb appeal and look beautiful for years to come.

Granule with Streak Fighter Technology

Ceramic coating | Mineral core | Copper layer

Diagram for illustrative purposes only.