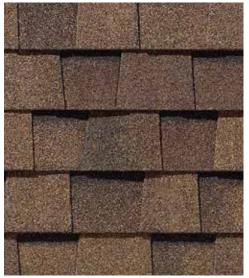

Pewterwood

Resawn Shake

Hunter Green

Landmark PRO, shown in Max Def Moiré Black

## LANDMARK® PRO COLOR PALETTE

Max Def Cobblestone Gray

Max Def Georgetown Gray

Max Def Weathered Wood

Max Def Pewterwood

Max Def Espresso

Max Def Heather Blend

Max Def Resawn Shake