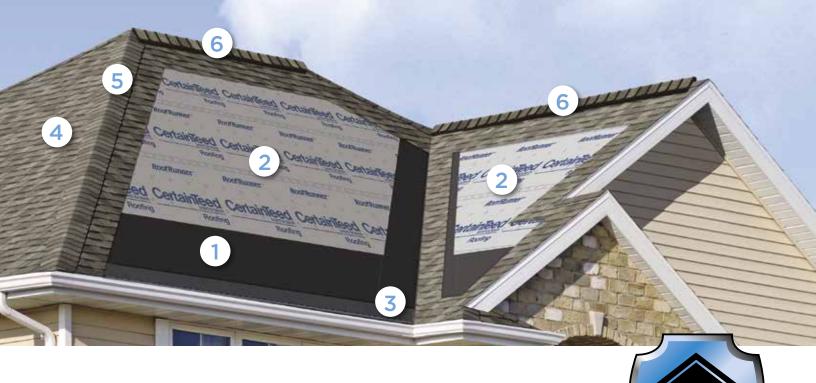

# Integrity Roof System™

A COMPLETE APPROACH TO LONG LASTING BEAUTY AND PERFORMANCE

With as much care as you take in selecting the right contractor, choosing the right roof system is equally as important. A CertainTeed Integrity Roof System combines key elements that help ensure you have a well-built roof for long-lasting performance.

#### Waterproofing Underlayment

The first step in your defense against the elements. Self-adhering underlayment is installed at vulnerable areas of your roof to help prevent leaks from wind-driven rain and ice dams.

#### 2. Water-Resistant Underlayment

Provides a protective layer over the roof deck and acts as a secondary barrier against leaks.

## 3. Starter Shingles

Starter Shingles are the first course of shingles that are installed and designed to work in tandem with the roof shingles above for optimal shingle sealing and performance.

### 4. Shingles

Choose from a variety of Good-Better-Best styles to complement any roof design and fit your budget.

#### 5. Hip & Ridge Caps

Available in numerous profiles, these accessories are used on the roof's hip and ridge lines for a distinctive finishing touch to your new roof.

#### 6. Ventilation

A roof that breathes is shown to perform better and last longer. Ridge Vents, in combination with Intake Vents, allow air to flow on the underside of your roof deck, keeping the attic cooler in the summer and drier in the winter.