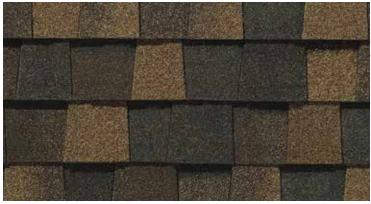

Landmark PRO, shown in Max Def Moiré Black

# The Expert's Choice

#### LANDMARK® PRO

A refined union of vision and value, our PRO line leads its class in optimal performance and variety of color.

- Engineered to meet professional contractors' exacting specifications
- Available in a wide selection of eye-catching Max Def colors
- Outweighs standard laminates to provide greater protection from the elements





Scan code for more information

## LANDMARK® PRO COLOR PALETTE



Max Def Cobblestone Gray



Max Def Georgetown Gray



Max Def Weathered Wood



Max Def Pewterwood



Max Def Espresso



Max Def Heather Blend



Max Def Resawn Shake



Max Def Coastal Blue



Max Def Colonial Slate



Max Def Driftwood



Max Def Moiré Black



Max Def Charcoal Black



Max Def Shenandoah



Max Def Burnt Sienna



Max Def Red Oak

#### MAX DEF COLORS

Look deeper. With Max Def, a new dimension is added to shingles with a richer mixture of surface granules. You get a brighter, more vibrant, more dramatic appearance and depth of color. And the natural beauty of your roof shines through.





NorthGate ClimateFlex, shown in Max Def Weathered Wood

# Outstanding Durability

# NORTHGATE® ClimateFlex®

Featuring the latest advances in polymer science, CertainTeed's **Climate**Flex technology works at a molecular level to make shingles strong and pliable. The rubber-like qualities of the **Climate**Flex asphalt formula provides each shingle with improved hail resistance, cold-weather flexibility, and granule adhesion than traditional asphalt shingles.

- Highest industry-rated imp