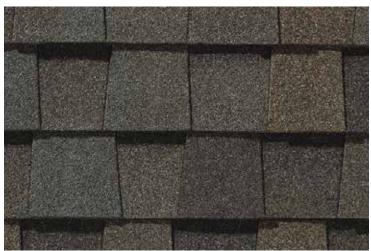

Pewterwood

Resawn Shake

Hunter Green

Landmark PRO, shown in Max Def Moiré Black