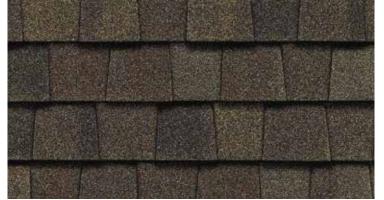

n Shake

Hunter Green





Landmark PRO, shown in Max Def Moiré Black

# The Expert's Choice

#### LANDMARK® PRO

A refined union of vision and value, our PRO line leads its class in optimal performance and variety of color.

- Engineered to meet professional contractors' exacting specifications
- Available in a wide selection of eye-catching Max Def colors
- Outweighs standard laminates to provide greater protection from the elements





Scan code for more information

## LANDMARK® PRO COLOR PALETTE



Max Def Cobblestone Gray



Max Def Georgetown Gray



Max Def Weathered Wood



Max Def Pewterwood



Max Def Espresso



Max Def Heather Blend



Max Def Resawn Shake



Max Def Coastal Blue



Max Def Colonial Slate



Max Def Driftwood



Max Def Moiré Black



Max Def Charcoal Black



Max Def Shenandoah



Max Def Burnt Sienna



Max Def Red Oak

#### MAX DEF COLORS

Look deeper. With Max Def, a new dimension is added to shingles with a richer mixture of surface granules. You get a brighter, more vibrant, more dramatic appearance and depth of color. And the natural beauty of your roof shines through.





NorthGate ClimateFlex, shown in Max Def Weathered Wood

# Outstanding Durability

# NORTHGATE® ClimateFlex®

Featuring the latest advances in polymer science, CertainTeed's **Climate**Flex technology works at a molecular level to make shingles strong and pliable. The rubber-like qualities of the **Climate**Flex asphalt formula provides each shingle with improved hail resistance, cold-weather flexibility, and granule adhesion than traditional asphalt shingles.

- High