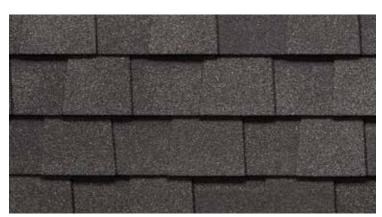

Pewterwood

Resawn Shake

Hunter Green

Landmark PRO, shown in Max Def Moiré Black