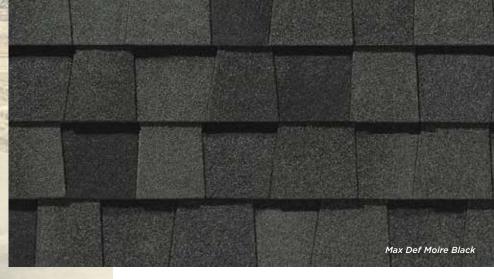

Pewterwood

Resawn Shake

Hunter Green

Landmark PRO, shown in Max Def Moiré Black