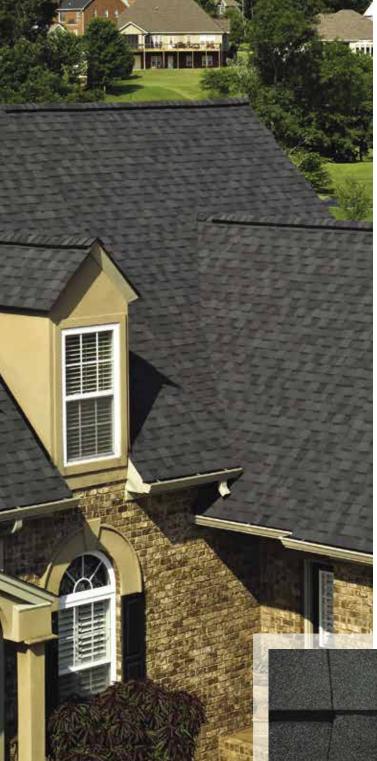

dry. It's also engineered to remain flexible after installation, unlike harder sealants that can dry out and crack over time.







dmark, shown in Georgetown Gray

# The Trusted Classic

#### LANDMARK®

Owning a Landmark roof brings peace of mind. Landmark's dual-layered construction and exceptional durability provide long-lasting protection for your home.

- Dual-layered for extra dimensionality and protection from the elements
- Offers the widest array of colors in the industry
- Independently certified as meeting the highest quality standards for roofing





Scan code for more information

## LANDMARK® COLOR PALETTE







Georgetown Gray



Weathered Wood



Moiré Black



Heather Blend



Burnt Sienna







Driftwood

Colonial Slate

Pewterwood





Resawn Shake

Hunter Green





Landmark PRO, shown in Max Def Moiré Black

# The Expert's Choice

#### LANDMARK® PRO

A refined union of vision and value, our PRO line leads its class in optimal performance and variety of color.

- Engineered to meet professional contractors' exacting specifications
- Available in a wide selection of eye-catching Max Def colors
- Outweighs standard laminates to provide greater protection from the elements





Scan code for more information

## LANDMARK® PRO COLOR PALETTE



Max Def Cobblestone Gray



Max Def Georgetown Gray



Max Def Weathered Wood



Max Def Pewterwood



Max Def Espresso



Max Def Heather Blend



Max Def Resawn Shake



Max Def Coastal Blue



Max Def Colonial Slate



Max Def Driftwood



Max Def Moiré Black



Max Def Charcoal Black



Max Def Shenandoah



M