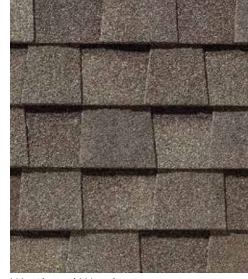

NorthGate ClimateFlex, shown in Max Def Weathered Wood

## NORTHGATE® ClimateFlex® COLOR PALETTE

Silver Birch CRRC Product ID 0668-0072

Max Def Georgetown Gray

Max Def Pewter

Max Def Moiré Black

Max Def Burnt Sienna

Max Def Resawn Shake

Max Def Driftwood