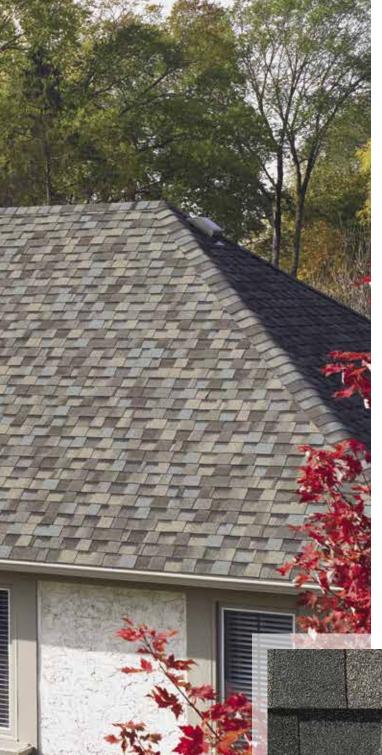

Pewterwood

Resawn Shake

Hunter Green

Landmark PRO, shown in Max Def Moiré Black

#### LANDMARK® PRO

A refined union of vision and value, our PRO line leads its class in optimal performance and variety of color.

- Engineered to meet professional contractors' exacting specifications
- Available in a wide selection of eye-catching Max Def colors
- Outweighs standard laminates to provide greater protection from the elements