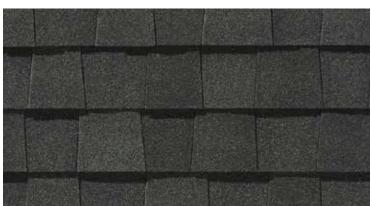

Pewterwood

Resawn Shake

Hunter Green

Landmark PRO, shown in Max Def Moiré Black