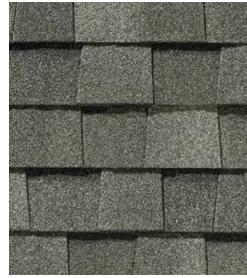

Pewterwood

Resawn Shake

Hunter Green

Landmark PRO, shown in Max Def Moiré Black

## LANDMARK® PRO COLOR PALETTE

Max Def Cobblestone Gray

Max Def Georgetown Gray

Max Def Weathered Wood

Max Def Pewterwood

Max Def Espresso

Max Def Heather Blend

Max Def Resawn Shake