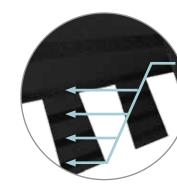

#### Nail Trak®

Fast, Accurate, Visible

The new and improved **Nail** *Trak* nailing line, a feature on CertainTeed designer shingles.

Now **Nail***Trak* is brighter than ever before, with high-visibility lines that stand out whether it's daybreak or dusk.

**Nail** *Trak* removes the guesswork with three separately defined lines, creating a large area to guide your nailing and a smaller area for extreme steep-slope applications.