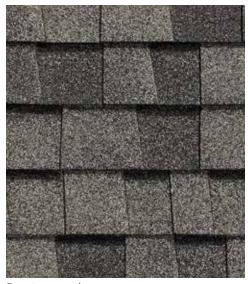

## LANDMARK® COLOR PALETTE

Georgetown Gray

Weathered Wood

Moiré Black

Heather Blend

Burnt Sienna

Driftwood

Colonial Slate