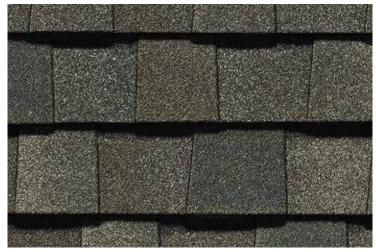

## NORTHGATE® ClimateFlex® COLOR PALETTE

Silver Birch CRRC Product ID 0668-0072

Max Def Georgetown Gray

Max Def Pewter

Max Def Moiré Black

Max Def Burnt Sienna

Max Def Resawn Shake

Max Def Driftwood