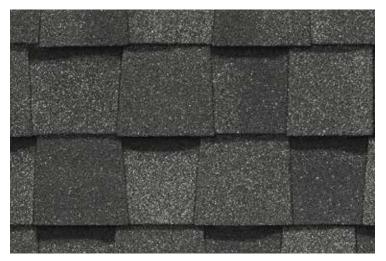

NorthGate ClimateFlex, shown in Max Def Weathered Wood

## NORTHGATE® ClimateFlex® COLOR PALETTE

Silver Birch CRRC Product ID 0668-0072

Max Def Georgetown Gray

Max Def Pewter

Max Def Moiré Black

Max Def Burnt Sienna

Max Def Resawn Shake

Max Def Driftwood