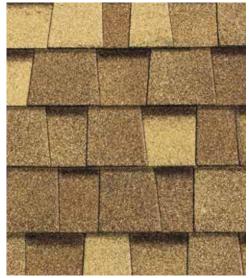

## LANDMARK® PRO COLOR PALETTE

Max Def Cobblestone Gray

Max Def Georgetown Gray

Max Def Weathered Wood

Max Def Pewterwood

Max Def Espresso

Max Def Heather Blend

Max Def Resawn Shake

Max Def Coastal Blue

Max Def Colonial Slate

Max Def Driftwood

Max Def Moiré Black

Max Def Charcoal Black

Max Def Shenandoah

Max Def Burnt Sienna

Max Def Red Oak