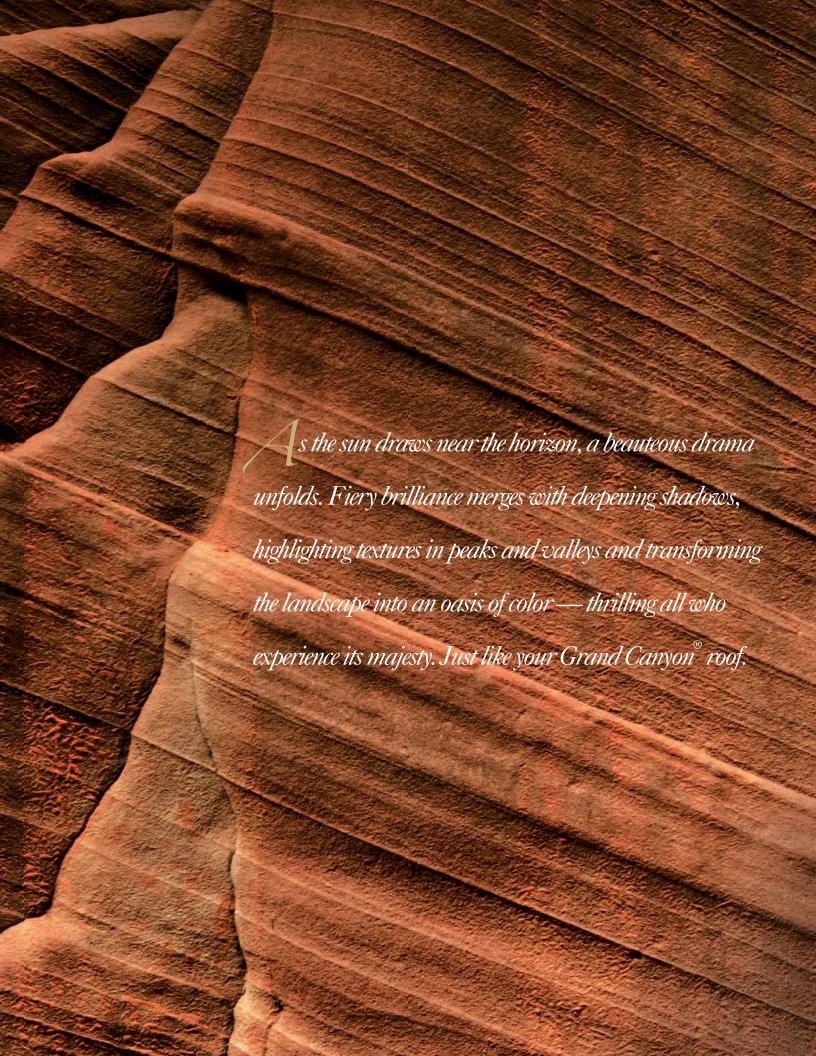

ild elemental forces collide over the ravine, unleashing a sudden, perfect storm in its full glory. A peaceful balance is reached when the tempest subsides, so captivatingly evocative of your Grand Canyon\* roof—a sublime display of harmony, strength, and serenity.