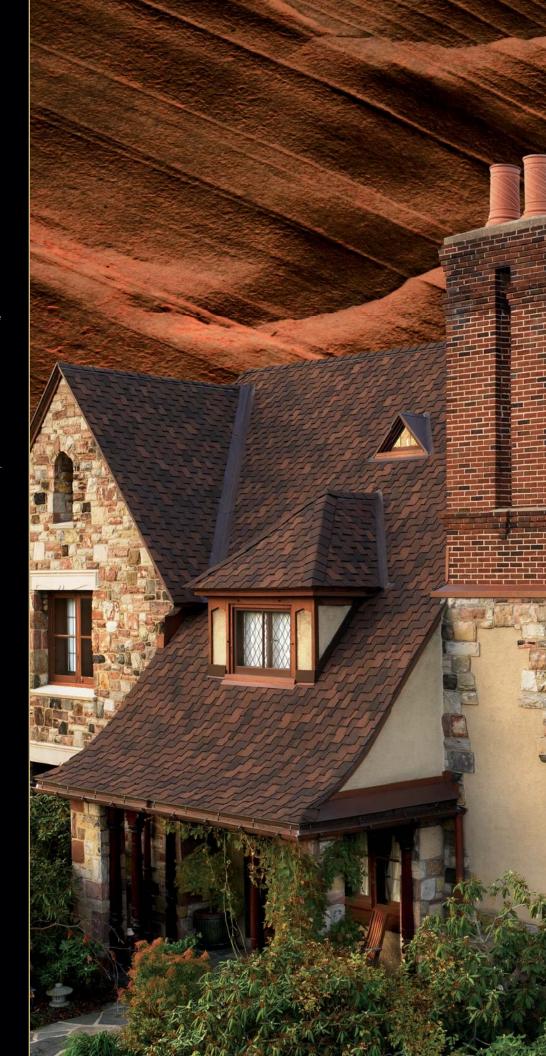

# Grand Canyon<sup>®</sup> LIFETIME Designer SHINGLES

The Ultimate Choice For A Rugged Wood-Shake Look

#### Grand Canyon® Lifetime Designer Shingles Offer You These Unique Benefits:

- Affordable Luxury... Grand Canyon® Shingles are only a fraction of the cost of traditional slate or wood shakes
- Sophisticated Design... Artisan-crafted shapes combined with oversized tabs and a dimensional design result in a sophisticated beauty unmatched by typical shingles
- Custom Color Palette... Specially formulated color palette is designed to accentuate the shingle's natural appeal
- High Performance... Designed with Advanced Protection® Shingle Technology, which reduces the use of natural resources while providing excellent protection for your home (visit gaf.com/APS/ to learn more)
- StainGuard® Protection... Helps ensure the beauty of your roof against unsightly blue-green algae¹
- **Highest Roofing Fire Rating...** UL Class A, Listed to ANSI/UL 790
- Stays In Place... Dura Grip™ Adhesive seals each shingle tightly and reduces the risk of shingle blowoff. Shingles warranted to withstand winds up to 130 mph (209 km/h)!²
- The Ultimate Peace Of Mind... Lifetime Itd. transferable warranty with Smart Choice® Protection (non-prorated material and installation labor coverage) for the first ten years³
- For a Superior Look... Use Timbertex® Premium Ridge Cap Shingles or Ridglass® Premium Ridge Cap Shingles; also use color-coordinated StarterMatch™ Starter Strip Shingles⁴