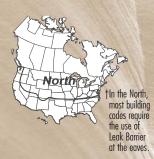

#### Leak **Barrier**

Provides excellent protection against leaks caused by roof settling and extreme weather. Ideal upgrade at all vulnerable areas (including at the eaves in the North<sup>†</sup>).