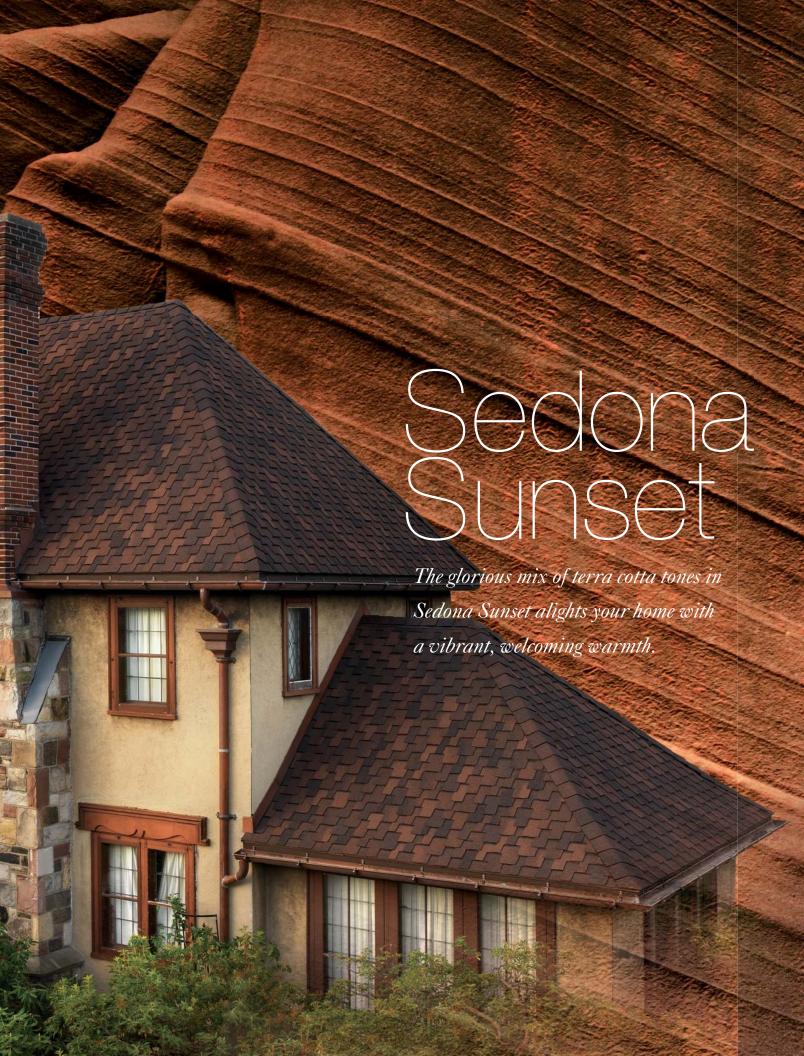

ild elemental forces collide over the ravine, unleashing a sudden, perfect storm in its full glory. A peaceful balance is reached when the tempest subsides, so captivatingly evocative of your Grand Canyon\* roof—a sublime display of harmony, strength, and serenity.