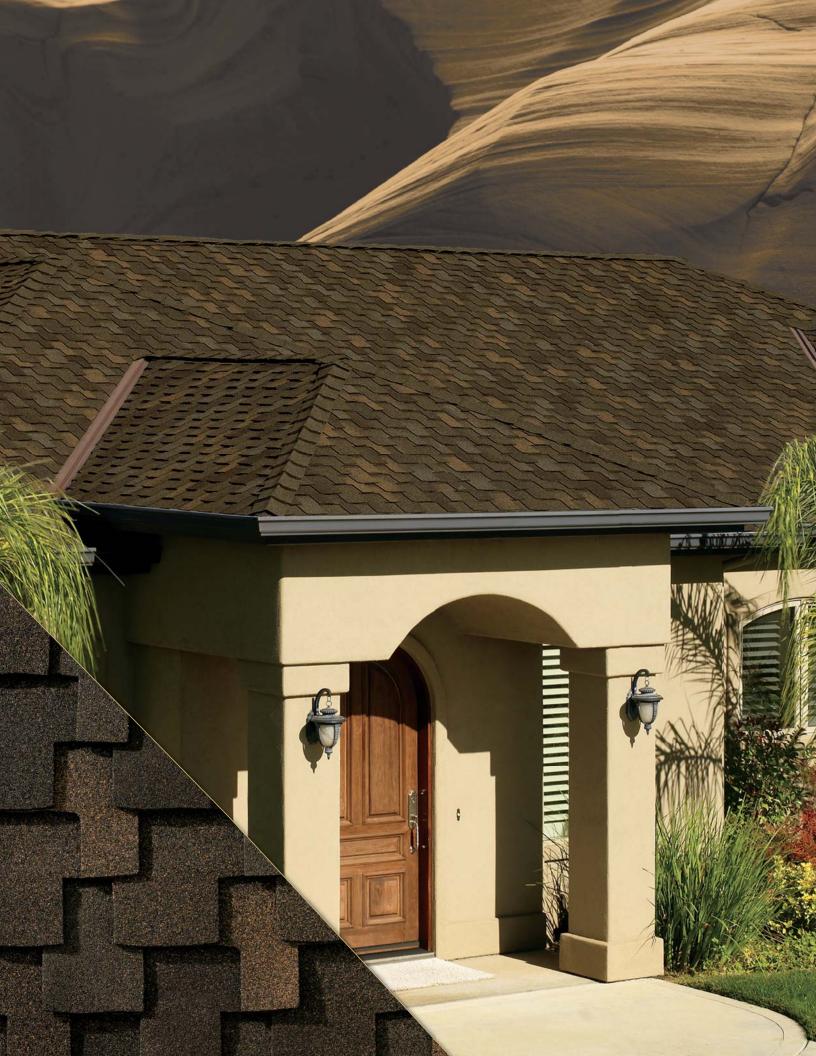

# Black

Sophisticated and stately, Black Oak radiates a grand magnificence — from its deep, dusky ambience to its rich red undertones.