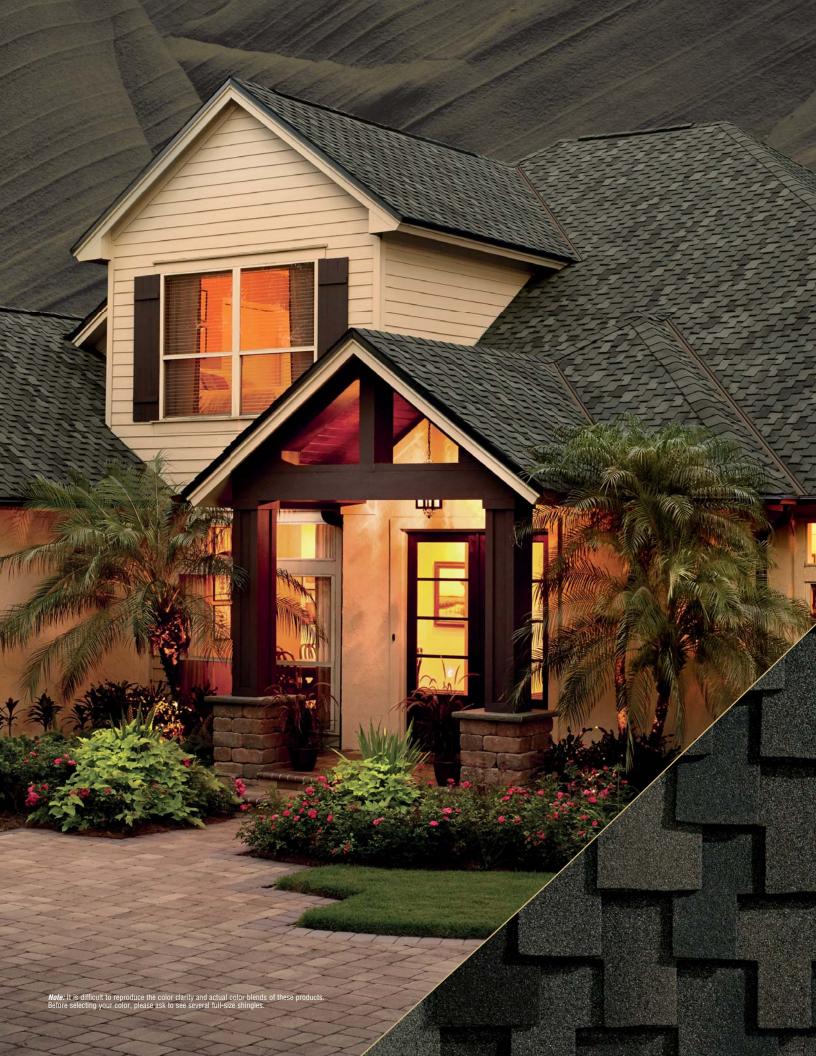

# Storm Cloud Gray

As powerfully impactful as a summer squall, Storm Cloud Gray gracefully merges a refreshing blend of cool and warm grays with a tranquil green undertone.

Tust as the blackest of skies can reveal
the brightest stars, the darkest of locales
can contain the most brilliant, striking
hues. Another such phenomenon is your
Grand Canyon® roof, which makes a
hustrous statement as it envelops your
home in shadowy elegance.