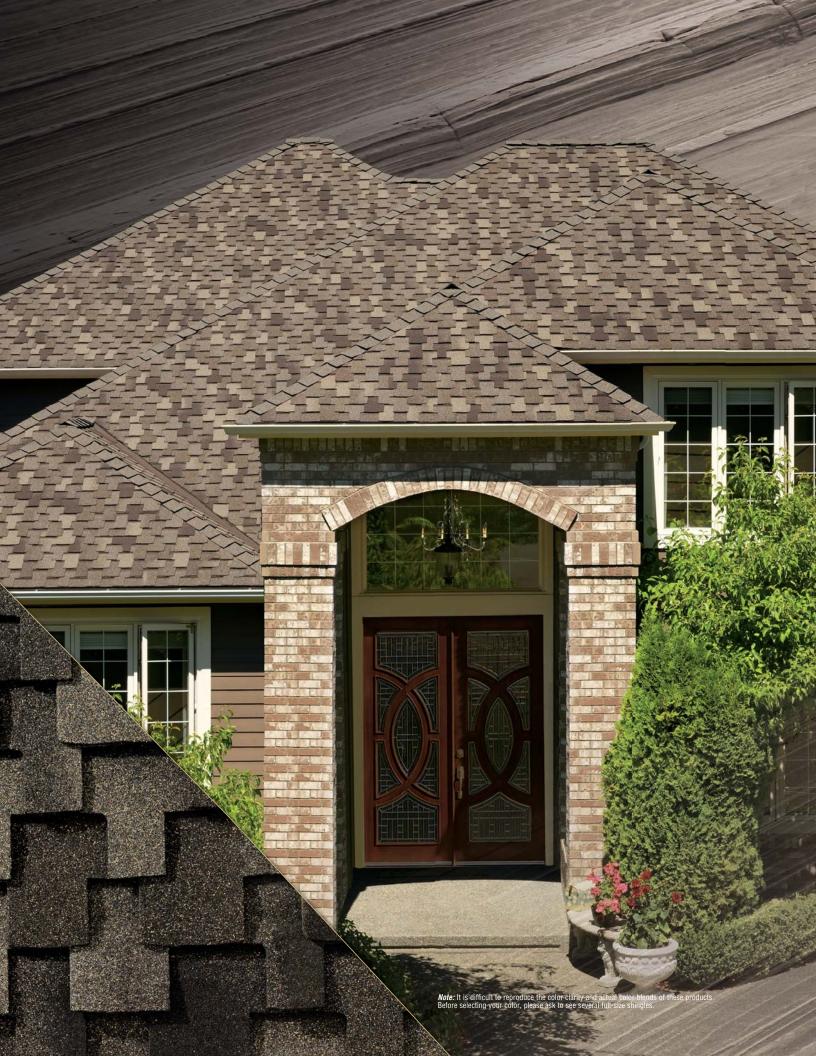

# Storm Cloud Gray

As powerfully impactful as a summer squall, Storm Cloud Gray gracefully merges a refreshing blend of cool and warm grays with a tranquil green undertone.

Tust as the blackest of skies can reveal
the brightest stars, the darkest of locales
can contain the most brilliant, striking
hues. Another such phenomenon is your
Grand Canyon® roof, which makes a
hustrous statement as it envelops your
home in shadowy elegance.