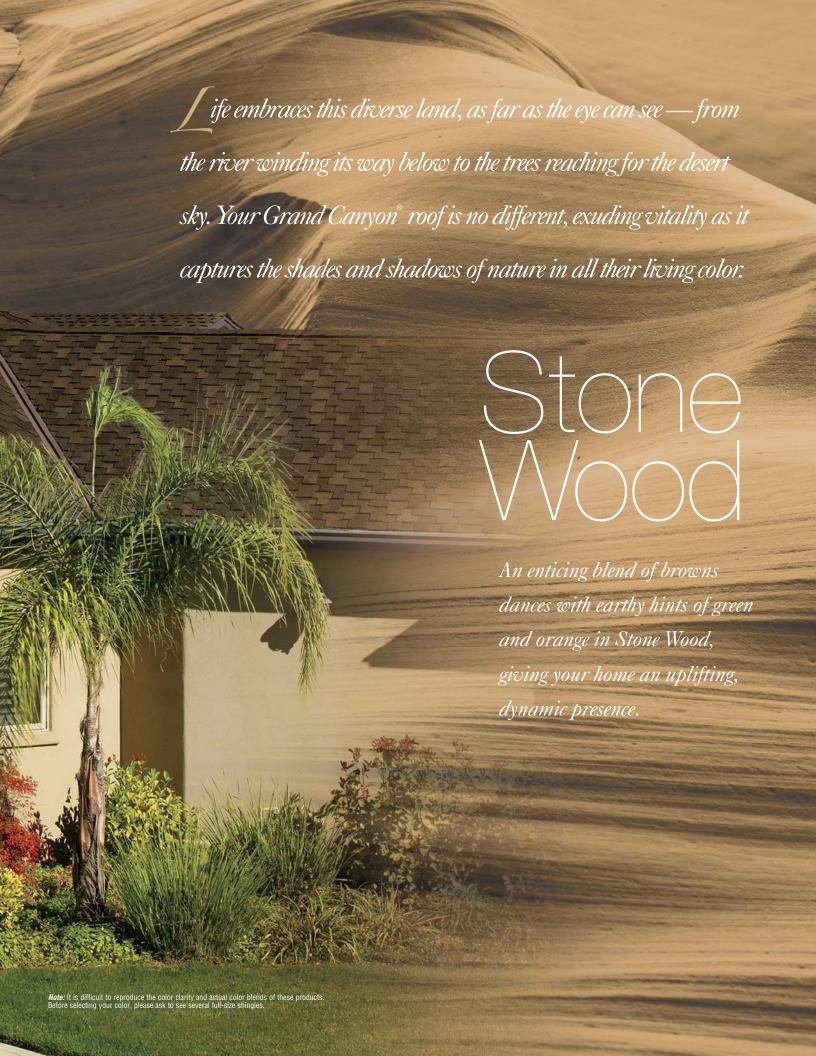

ild elemental forces collide over the ravine, unleashing a sudden, perfect storm in its full glory. A peaceful balance is reached when the tempest subsides, so captivatingly evocative of your Grand Canyon\* roof—a sublime display of harmony, strength, and serenity.