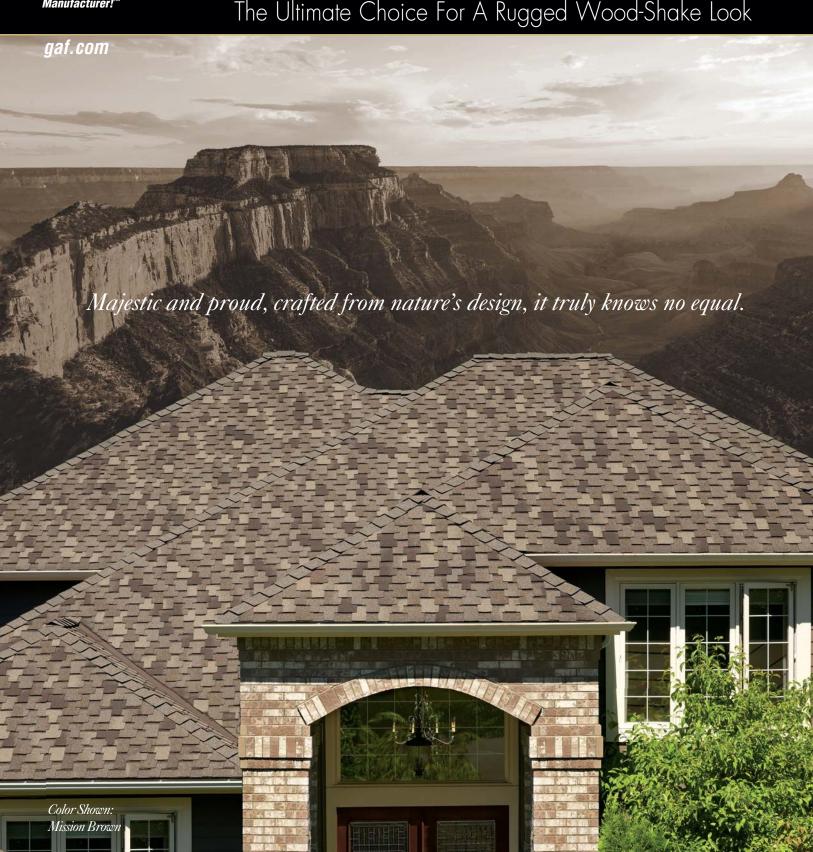

# Grand Canyon<sup>®</sup> LIFETIME Designer SHINGLES

The Ultimate Choice For A Rugged Wood-Shake Look

## Grand Canyon LIFETIME Designer SHINGLES

#### Grand Canyon® Lifetime Designer Shingles Offer You These Unique Benefits:

- Affordable Luxury... Grand Canyon® Shingles are only a fraction of the cost of traditional slate or wood shakes
- Sophisticated Design... Artisan-crafted shapes combined with oversized tabs and a dimensional design result in a sophisticated beauty unmatched by typical shingles
- Custom Color Palette... Specially formulated color palette is designed to accentuate the shingle's natural appeal
- High Performance... Designed with Advanced Protection® Shingle Technology, which reduces the use of natural resources while providing excellent protection for your home (visit gaf.com/APS/ to learn more)
- StainGuard® Protection... Helps ensure the beauty of your roof against unsightly blue-green algae¹
- **Highest Roofing Fire Rating...** UL Class A, Listed to ANSI/UL 790
- Stays In Place... Dura Grip™ Adhesive seals each shingle tightly and reduces the risk of shingle blowoff. Shingles warranted to withstand winds up to 130 mph (209 km/h)!²
- The Ultimate Peace Of Mind... Lifetime Itd. transferable warranty with Smart Choice® Protection (non-prorated material and installation labor coverage) for the first ten years³
- For a Superior Look... Use Timbertex® Premium Ridge Cap Shingles or Ridglass® Premium Ridge Cap Shingles; also use color-coordinated StarterMatch™ Starter Strip Shingles⁴