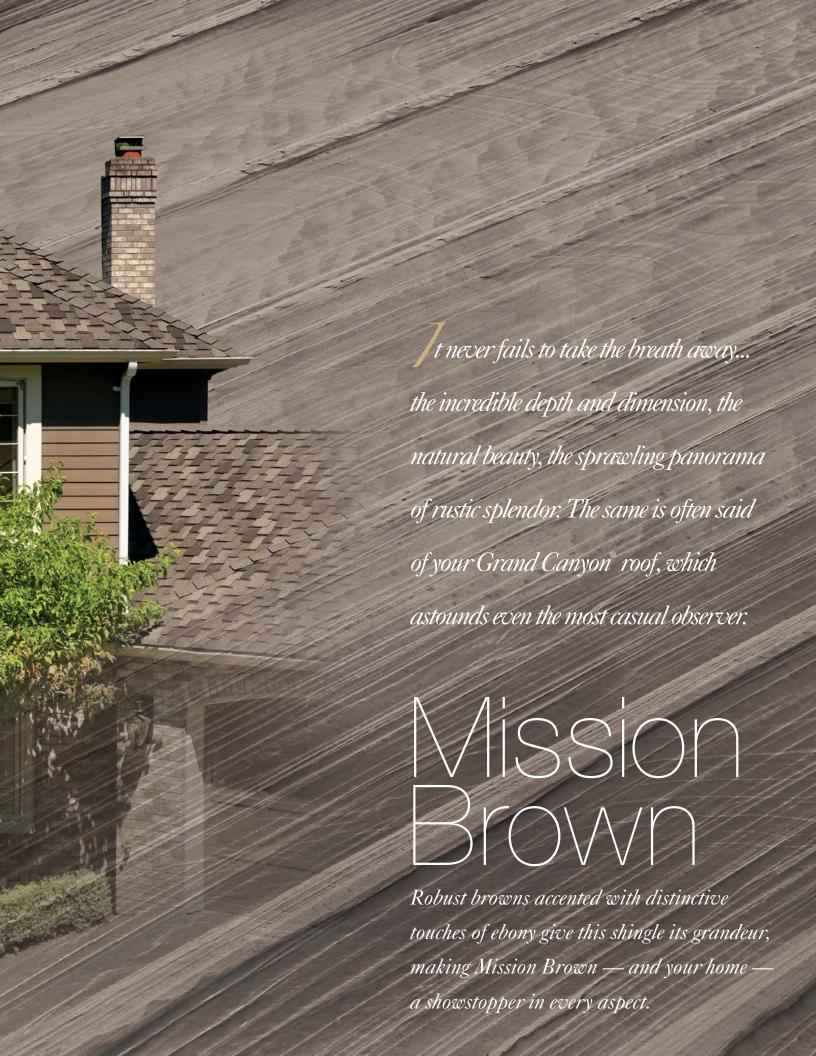

# Black

Sophisticated and stately, Black Oak radiates a grand magnificence — from its deep, dusky ambience to its rich red undertones.