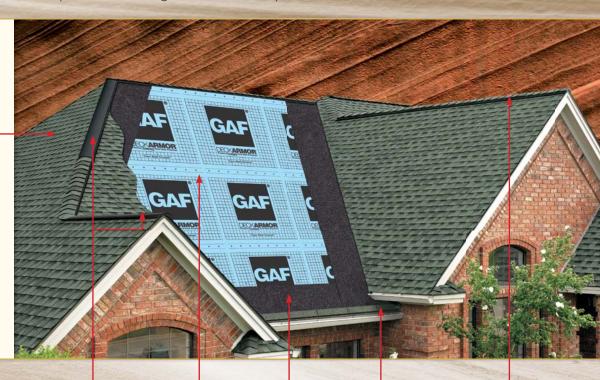

### More Than Just Coverage On Your Shingles! Get Automatic Lifetime Protection On Your Entire GAF Roofing System!\*

When you install any GAF Lifetime Shingle and at least 3 qualifying GAF accessories, you'll automatically get:

- A Lifetime ltd. warranty on your shingles and all qualifying GAF accessories!\*
  - Non-prorated coverage for the first 10 years!\*

S N G Н

GAF offers you many great Lifetime Shingle choices, including Timberline® Shingles with Advanced Protection® Shingle Technology. They're the #1-selling shingles in North America!

Advanced Protection® Shingle Technology provides excellent protection for your home while reducing the use of precious natural resources. That's better for your home — and better for the environment!

To learn more about why Advanced Protection® Shingles are your best choice, visit gaf.com/APS/.

#### Cobra® Attic Ventilation

Helps remove excess heat and moisture from your attic to promote energy efficiency in your home and help extend the life of your roof.

#### **Roof Deck Protection**

Provides a strong layer of protection against wind-driven rain and moisture infiltration.

#### Leak **Barrier**

Provides excellent protection against leaks caused by roof settling and extreme weather. Ideal upgrade at all vulnerable areas (including at the eaves in the North<sup>†</sup>).

#### Starter Strip Shingles

Saves time, eliminates waste, and helps reduce risk of shingle blow-off...and may help qualify for upgraded wind warranty coverage (see GAF Shingle & Accessory Ltd.
Warranty for details).

#### Ridge Cap Shingles

Enhances the beauty of your home while helping guard against leaks at the hips and ridges.

\*See GAF Shingle & Accessory Ltd. Warranty for complete coverage and restrictions. The word "Lifetime" refers to the length of coverage provided by the GAF Shingle & Accessory Ltd. Warranty and means as long as the original individual owner(s) of a single-family detached residence for the second owner(s) in certain circumstances) owns the properly where the shingles and accessories are installed. For owners/ structures not meeting the above criteria. Lifetime coverage is not applicable. Lifetime ltd. warranty on accessories requires the use of at least three qualifying GAF accessories and the use of Lifetime Stringles.