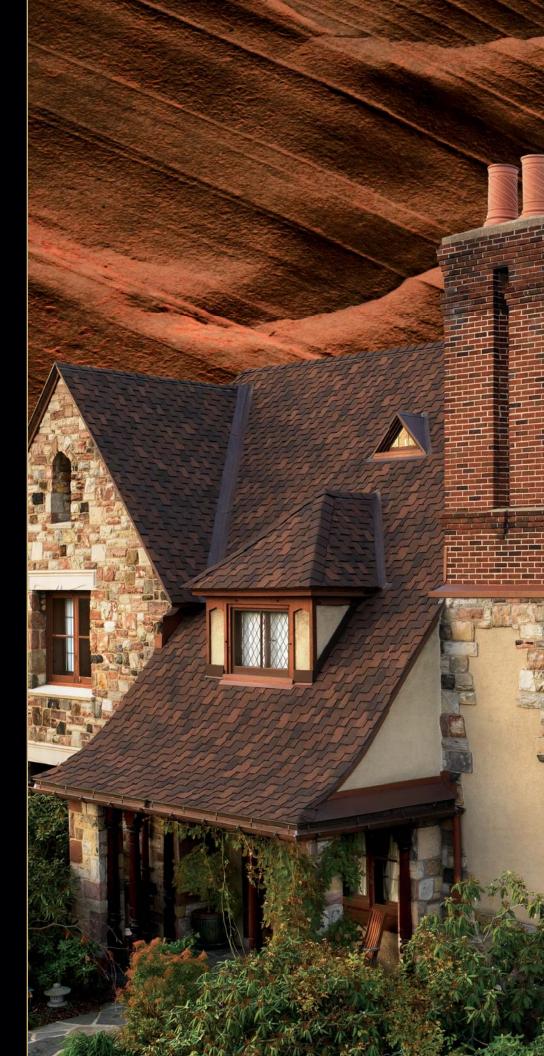

# Grand Canyon<sup>®</sup> LIFETIME Designer SHINGLES

The Ultimate Choice For A Rugged Wood-Shake Look

## Grand Canyon LIFETIME Designer SHINGLES